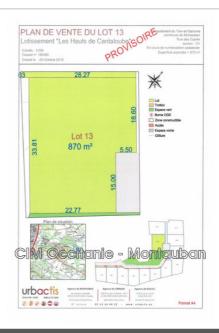

## Land 9942 Montauban

FOR SALE - between Montauban and Saint Martial building plot of 871 m² in a subdivision of 13 lots located 2 km from the ring road of Montauban. Land available only for rental construction. Ideal for investor thanks to the construction of 3 social housing. Financing by Social Housing Loan resulting in attractive tax benefits including construction VAT at 10% and exemption from property tax. The land is flat, serviced and connected to mains drainage. It is 27.77 m wide and 33.81 m long. It is located in a calm and quality environment. Indeed, this subdivision is at the bottom of a dead end which makes it pleasant, isolated and private. Close to public transport and access to the ring road. Subdivision of 13 lots from 507 to 964 m² If you are interested and wish to reserve this land, quickly get in touch with Christian HAMON Commercial Agent, Tel.: 06.62.11.49.84 or by e-mail c.hamon82000@gmail.com. Montauban RSAC number 488 831 058. PRICE EUR HAI The fees are the responsibility of the seller