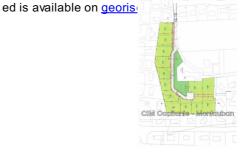

## Land 9942 Montauban

FOR SALE - between Montauban and Saint Martial building plot of 871 m² in a subdivision of 13 lots located 2 km from the ring road of Montauban. Land available only for rental construction. Ideal for investor thanks to the construction of 3 social housing. Financing by Social Housing Loan resulting in attractive tax benefits including construction VAT at 10% and exemption from property tax. The land is flat, serviced and connected to mains drainage. It is 27.77 m wide and 33.81 m long. It is located in a calm and quality environment. Indeed, this subdivision is at the bottom of a dead end which makes it pleasant, isolated and private. Close to public transport and access to the ring road. Subdivision of 13 lots from 507 to 964 m² If you are interested and wish to reserve this land, quickly get in touch with Christian HAMON Commercial Agent, Tel.: 06.62.11.49.84 or by e-mail c.hamon82000@gmail.com. Montauban RSAC number 488 831 058. PRICE EUR HAI The fees are the responsibility of the seller