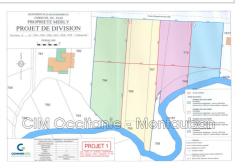

## 88 000 €

For sale land Surface : 9825 m<sup>2</sup>

View : Dégagée

Features : calm, Parcelle divisible

## Land 10044 Le Plan

FOR SALE - We offer you a building plot of 9,825 m<sup>2</sup> including approximately 5,000 m<sup>2</sup> buildable, in the commune of LE PLAN 31220. The land is slightly sloping, it is not serviced, autonomous sanitation. Don&#39;t waste another second and get in touch for a visit with Contact Mathis PAUZIE Commercial Agent, Montauban RSAC number 979 256 854. As for the sale price, it amounts to €88,000 HAI. The agency fees are the responsibility of the seller.