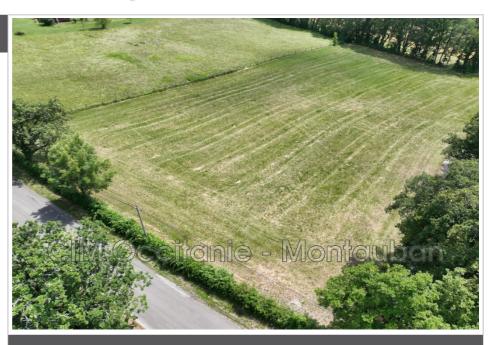

## Land 10030 Caylus

Located at the gates of Caylus, in the countryside, this magnificent 7,200 m² plot of land offers an exceptional setting for building the property of your dreams. With its generous dimensions of 50m wide and 55m deep, this land benefits from a south-facing orientation, guaranteeing optimal sunshine all daylong. The facade networks and autonomous sanitation facilitate the procedures for developing the land. Don't miss this unique opportunity to create your own haven of peace surrounded by nature.