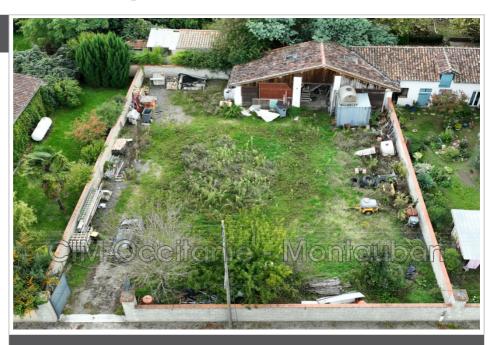

## House 10050 Saint-Porquier

FOR SALE Reference 10 050 Building plot of 800  $\text{m}^2$ , with an old barn of 70  $\text{m}^2$ . The land is flat and enclosed by a wall all around and a gate. The networks are to be planned, the sewer system passes along the facade. The land in the immediate vicinity of the village center is close to all amenities. The land is flat and has a frontage of approximately 26 m and a depth of 33 m.