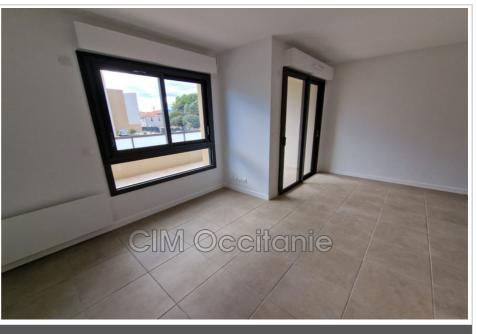

## 515 € / month

Rentals apartment 1 room Surface : 30 m<sup>2</sup>

Hot water : Individuelle Inner condition : new

Features : lift, double glazing, gated, calm, residential

1 terrace

1 show er

1 WC

1 parking