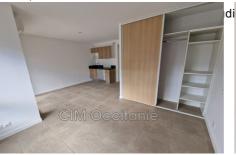

## 515 € / month

Rentals apartment 1 room Surface : 30 m<sup>2</sup>

Hot water : Individuelle Inner condition : new

Features : lift, double glazing, gated, calm, residential

1 terrace

1 show er

1 WC

1 parking