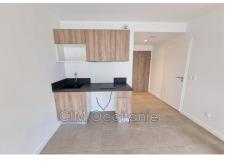

## 515 € / month

Rentals apartment 1 room Surface : 30 m<sup>2</sup>

Hot water : Individuelle Inner condition : new

Features : lift, double glazing, gated, calm, residential

1 terrace

1 show er

1 WC

1 parking