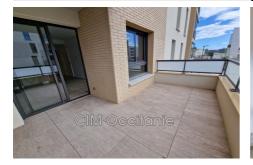

## 515 € / month

Rentals apartment 1 room Surface : 30 m<sup>2</sup>

Hot water : Individuelle Inner condition : new

Features : lift, double glazing, gated, calm, residential

1 terrace

1 show er

1 WC

1 parking