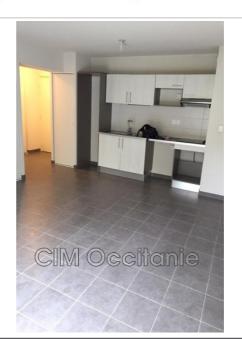

## Apartment 653 Toulouse

For rent, 3-room apartment of 60.73 m<sup>2</sup> located on the ground floor of a recent residence with elevator, in the town of Toulouse, Lalande district, chemin de Rispet. The interior space is composed of an entrance with cupboard, a living room opening onto a fitted kitchen (including high and low storage units, hob, extractor hood), 2 bedrooms with cupboard, a bathroom with washing machine space, and a separate toilet. Meets the latest standards imposed by the construction regulations low-energy building label guaranteeing daily energy savings. The apartment comes with a 8.62 m<sup>2</sup> terrace and a 56 m<sup>2</sup> garden. It also provides you with a private parking space and a bicycle storage room. Located near the ring road and metro, shops, and schools. For visits or additional information, As for the rent amount, it is set at  $\in$ 751 per month. Security deposit:  $\in$ 641. Fees: visit, drafting of lease, inventory of fixtures. DPE Old Version