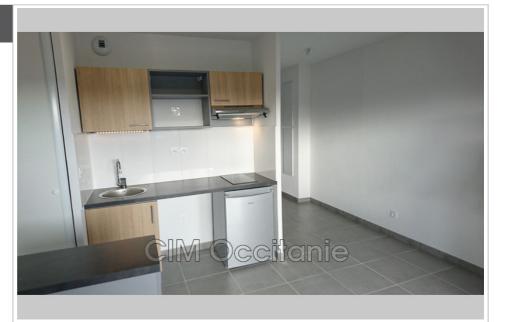

## Apartment 889 Villeneuve-Tolosane

For rent, 44.84 m<sup>2</sup> one-bedroom apartment located on the first floor of a recent residence in Villeneuve-Tolosane near Portet-sur-Garonne. It consists of an entrance with cupboard, a bright living room opening onto a fitted kitchen (including ceramic hob, storage units, extractor hood and fridge), a bedroom with cupboard, a shower room, and a separate toilet. It comes with a balcony of 11.67 m<sup>2</sup>, and a parking space. The residence also has a bicycle storage room. It is located in the new eco-district, close to shops, schools, leisure activities As for the rent, €568 including charges. A security deposit of €513 will be requested. Fees: visit, drafting of lease, inventory DPE OLD VERSION