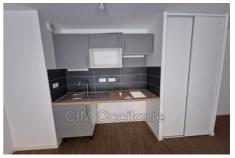

## 780 € / month

Rentals apartment 2 rooms Surface : 44 m<sup>2</sup>

Hot water : Individuelle Inner condition : new

## Features :

lift, double glazing, gated, calm, residential

1 bedroom

1 terrace

1 show er

- 1 WC
- 1 parking

Document non contractuel 18/10/2024 - Prix T.T.C