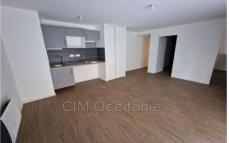

## 780 € / month

Rentals apartment 2 rooms Surface : 44 m<sup>2</sup>

Hot water : Individuelle Inner condition : new

## Features :

lift, double glazing, gated, calm, residential

1 bedroom

1 terrace

1 show er

- 1 WC
- 1 parking

Document non contractuel 18/10/2024 - Prix T.T.C