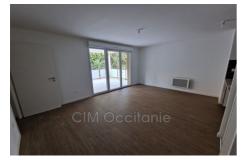

## 780 € / month

Rentals apartment 2 rooms Surface : 44 m<sup>2</sup>

Hot water : Individuelle Inner condition : new

## Features :

lift, double glazing, gated, calm, residential

1 bedroom

1 terrace

1 show er

- 1 WC
- 1 parking

Document non contractuel 18/10/2024 - Prix T.T.C