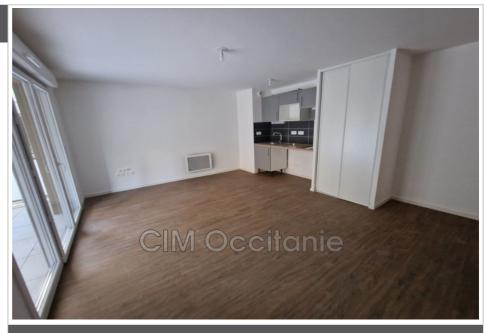

## 780 € / month

Rentals apartment 2 rooms Surface : 44 m<sup>2</sup>

Hot water : Individuelle Inner condition : new

## Features :

lift, double glazing, gated, calm, residential

1 bedroom

1 terrace

1 show er

- 1 WC
- 1 parking

Document non contractuel 18/10/2024 - Prix T.T.C