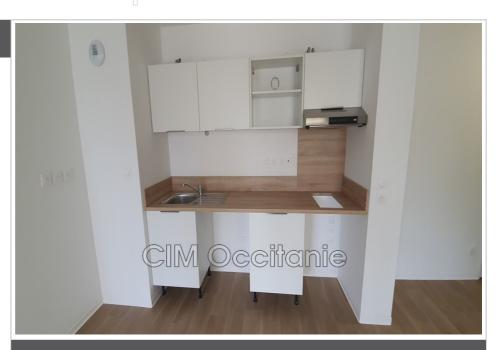

## Apartment 3646 Montpellier

FOR RENT 2-room apartment of 46.23 m² on the 2nd floor of a recent residence in the town of Montpellier. It is organized as follows: a living room opening onto an open fitted kitchen (including high and low storage units, hob, extractor hood), a bedroom with cupboards, a shower room and separate toilet. You also have a private parking space. The proposed rent is  $\leqslant$ 673.00 including charges. A security deposit of  $\leqslant$ 673.00 will be requested. Fees: visit, drafting of lease, inventory of fixtures.