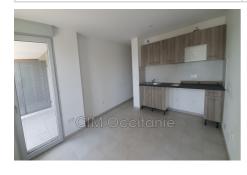

## Apartment 1064 Labarthe-sur-Lèze

In Labarthe-Sur-Lèze, for rent with a T2 apartment located on the first floor of a recent residence with elevator. The apartment consists of an entrance with cupboard, a living room opening onto an open fitted kitchen (including high and low storage units, hob, hood, top fridge), a bedroom with cupboard, a bathroom with toilet. Complies with the latest BBC label standards which guarantee daily energy savings. The property comes with a terrace. It gives you the benefit of private parking. Close to amenities (town hall, schools, shopping area, supermarket). "Campanules" bus stop line 316 at the foot of the residence. Rent: €533 monthly. You will be asked to pay a security deposit set at €488. Fees: visit, drafting of lease, inventory of fixtures