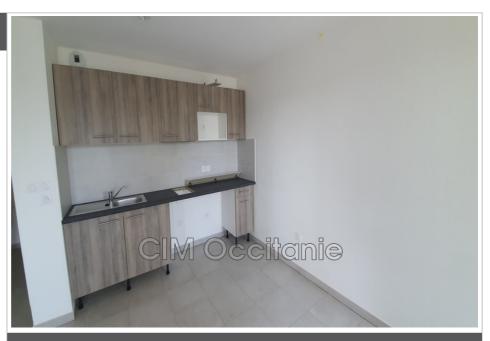

## Apartment 1064 Labarthe-sur-Lèze

In Labarthe-Sur-Lèze, for rent with a T2 apartment located on the first floor of a recent residence with elevator. The apartment consists of an entrance with cupboard, a living room opening onto an open fitted kitchen (including high and low storage units, hob, hood, top fridge), a bedroom with cupboard, a bathroom with toilet. Complies with the latest BBC label standards which guarantee daily energy savings. The property comes with a terrace. It gives you the benefit of private parking. Close to amenities (town hall, schools, shopping area, supermarket). "Campanules" bus stop line 316 at the foot of the residence. Rent: €533 monthly. You will be asked to pay a security deposit set at €488. Fees: visit, drafting of lease, inventory of fixtures