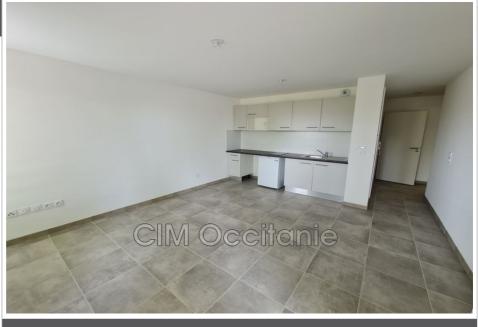

## 554 € / month

Rentals apartment 2 rooms Surface : 43 m<sup>2</sup>

Surface of the living : 20 m<sup>2</sup> Hot w ater : Individuelle

Features : lift, Type de résidence :..., double glazing

1 bedroom

1 terrace

## Fees and charges

Monthly rent 554 € with charges

including 50  $\in$  provision for charges with annual settlement (excluding charges 504  $\in$ ).