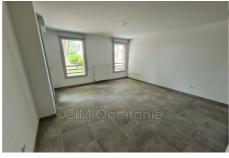

## 554 € / month

Rentals apartment 2 rooms Surface : 43 m<sup>2</sup>

Surface of the living : 20 m<sup>2</sup> Hot w ater : Individuelle

Features : lift, Type de résidence :..., double glazing

1 bedroom

1 terrace