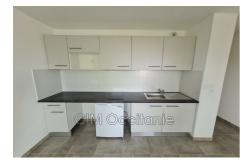

## 554 € / month

Rentals apartment 2 rooms Surface : 43 m<sup>2</sup>

Surface of the living : 20 m<sup>2</sup> Hot w ater : Individuelle

Features : lift, Type de résidence :..., double glazing

1 bedroom

1 terrace

## Fees and charges

Monthly rent 554 € with charges

including 50  $\in$  provision for charges with annual settlement (excluding charges 504  $\in$ ).