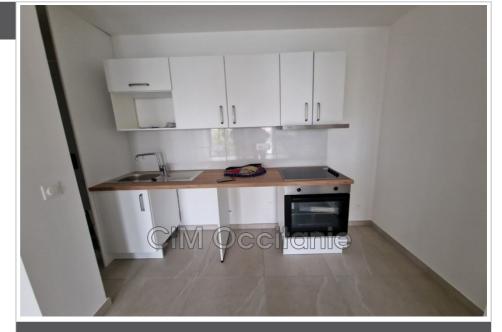

## Apartment 5422 Castelnau-le-Lez

We offer you this T3 apartment of 57.80m² chemin du pont des iles, on the 1st floor of a new residence. DELIVERY OF HOUSING END OF OCTOBER 2023 It is organized as follows: a living room opening onto an open fitted kitchen (including high and low storage units, hob, hood, fridge - freezer and oven), 2 bedrooms, a bathroom and separate toilets Consumes little energy, having received the BBC label which guarantees daily energy savings. The accommodation is accompanied by a terrace of  $13.80 \text{ m}^2$ . It also gives you the benefit of private parking. The proposed rent is  $\mathbf{<7}10$ , the deposit is set at  $\mathbf{<6}35$ . The residence is located in a suburban area close to amenities and shops. Fees: visit, drafting of lease, inventory. DPE is in progress